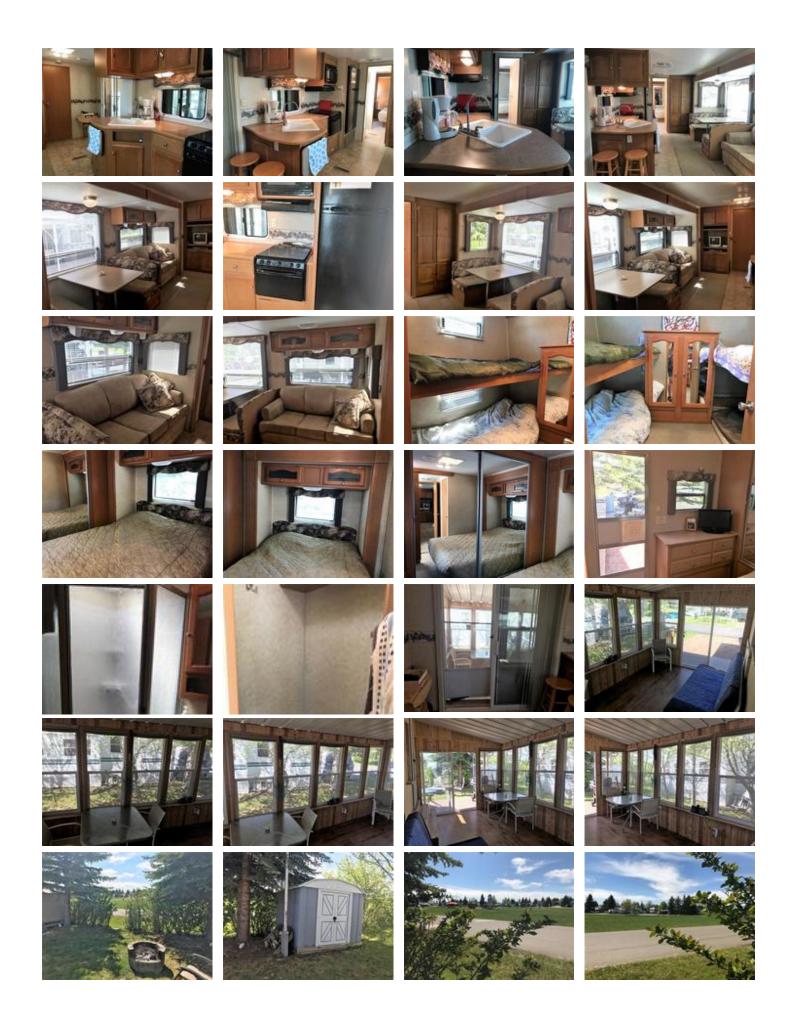

## Description

LAZY LAKE DAZE AND STAR FILLED NIGHTS! Enjoy your own get away on Glennifer Lake in the wonderful resort community of Carefree! This lot is an incredibly family/grandparent friendly lot with Marina park across the road and beautiful walking paths above the lake just steps away! Included is a 2 bedroom 38' Dutchman trailer with 4 bunks in the one room and a spacious master with separate entrance. You can also sleep 2 more on the hide a bed in the living room. A 17X10 Summer room provides lots of room for entertaining in the rain, or enjoy the fire pit in the evenings! Beautifully treed with Mountain ash and Cotoneaster hedges for privacy. Carefree Resort is a Gated seasonal community on Glennifer lake with low annual condo fees which includes seasonal water & sewer, power, garbage, security and management as well as use of all recreational amenities including heated outdoor pool and year round shower/toilets. Lots of parks and green space and a social calendar providing your family with many fun events!