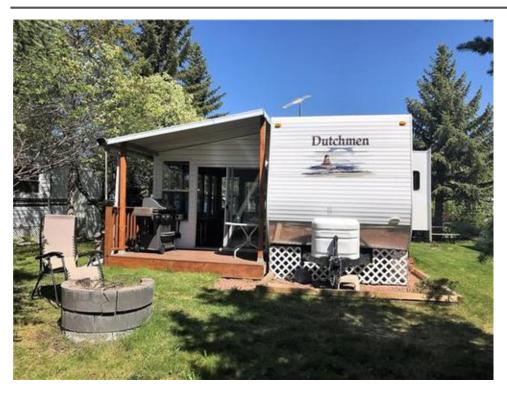

## Description

LAZY LAKE DAZE AND STAR FILLED NIGHTS! Enjoy your own get away on Glennifer Lake in the wonderful resort community of Carefree! This lot is an incredibly family/grandparent friendly lot with Marina park across the road and beautiful walking paths above the lake just steps away! Included is a 2 bedroom 38' Dutchman trailer with 4 bunks in the one room and a spacious master with separate entrance. You can also sleep 2 more on the hide a bed in the living room. A 17X10 Summer room provides lots of room for entertaining in the rain, or enjoy the fire pit in the evenings! Beautifully treed with Mountain ash and Cotoneaster hedges for privacy. Carefree Resort is a Gated seasonal community on Glennifer lake with low annual condo fees which includes seasonal water & sewer, power, garbage, security and management as well as use of all recreational amenities including heated outdoor pool and year round shower/toilets. Lots of parks and green space and a social calendar providing your family with many fun events!